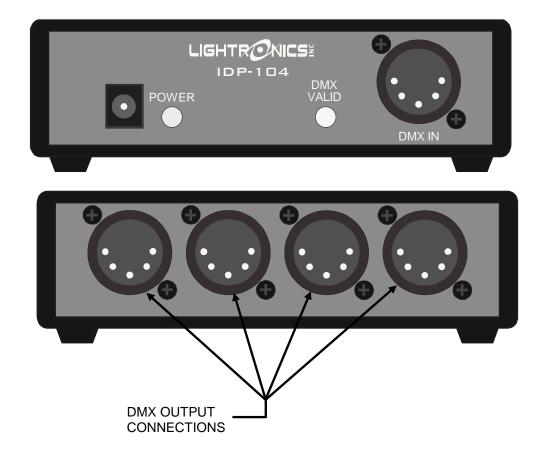

### PORTABLE UNIT FRONT AND BACK VIEW

Version 0.2

#### **OPERATION**

Operation is automatic when the power supply and a DMX input signal are connected. The front panel contains a power indicator LED which is lighted when power is applied. A "DMX VALID" LED indicator is lighted when a DMX input signal is present.