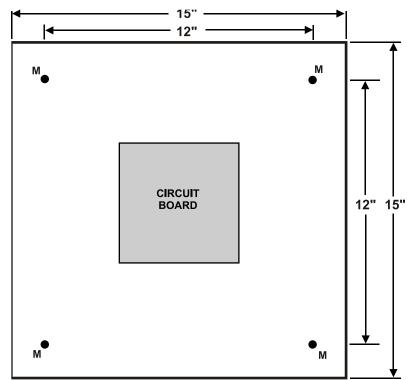

# **IDW104 WALL MOUNT UNIT FACE**

Chassis depth is 3.25".

M = Mounting Holes: 0.255" DIAM. Will accept a 1/4 - 20 bolt.
Four dual knockouts are provided on each side and on the top and bottom.