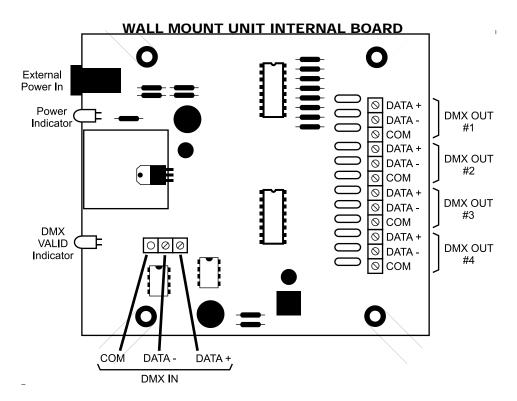

## **WALL MOUNT UNIT: IDW104**

The wall mount version is supplied in a metal box with appropriate mounting holes. Knockouts are provided for signal access. DMX IN and DMX OUT connections are via terminal strips with screw down terminals.

#### **POWER SUPPLY**

The IDP104/IDW104 will operate using any external power supply which can provide 12 - 24 Volts AC or DC at 600 mA minimum. The size of the power input connector on the unit is 2.1mm X 5.5mm. external DC power supply is used, the center pin of the connector MUST be the POSITIVE side of the supply.

#### **OPERATION**

Operation is automatic when the power supply and a DMX input signal are connected. The front panel contains a power indicator LED which is lighted when power is applied. A "DMX VALID" LED indicator is lighted when a DMX input signal is present.