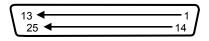

## ANALOG OUTPUT CONNECTIONS

The 25 pin (DB-25) D connector on the front of the unit is for the analog output signals which are to be connected to the analog dimmers or other analog compatible lighting devices. Pin 1 of the DB-25 connector is the channel 1 output signal. Channels 2 through 24 follow in sequence (pin# = channel#). Pin 25 is the common or signal ground.

#### **Analog Output Connector Pin Locations**