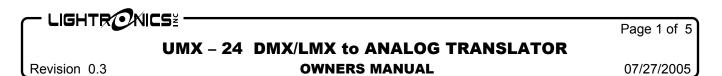

#### DMX INPUT CONNECTIONS

Connect the output of the console to the 5 pin male XLR connector on the rear of the UMX-24. The female 5 pin XLR connector on the rear of the unit is a "passthrough" connector to connect the DMX signal to other equipment.

#### DMX TERMINATION

The left most DIP switch on the front of the unit applies a DMX termination when in the down position. A DMX line should be terminated at the last DMX device (and ONLY the last DMX device) on the chain.

## LMX INPUT CONNECTIONS

Connect the output of the console to the 3 pin male XLR connector on the rear of the UMX-24. The female 3 pin XLR connector on the rear of the unit is a "passthrough" connector to connect the LMX signal to other equipment.

## ANALOG OUTPUT CONNECTIONS

The 25 pin (DB-25) D connector on the front of the unit is for the analog output signals which are to be connected to the analog dimmers or other analog compatible lighting devices. Pin 1 of the DB-25 connector is the channel 1 output signal. Channels 2 through 24 follow in sequence (pin# = channel#). Pin 25 is the common or signal ground.

## **OPERATION**

The red LED indicator on the front panel lights when power is applied to the unit. The green LED on the rear of the unit is lighted when a valid input signal is present.

The unit may be set to operate any range of 24 channels up to 512 by setting DIP switches on the front of the unit. A table at the back of this manual shows DIP switch address settings.

The 2nd from the left DIP switch operates a hold function. If this switch is set to UP and the incoming signal is removed – the unit will continue to send the last valid channel information to the dimmers.

#### **TRIM ADJUSTMENT**

A output level trim adjustment is accessible via a hole in the front panel. If you connect a dc voltmeter to any of the analog outputs - you can then adjust the output level. The adjustment is applied to all channel outputs.