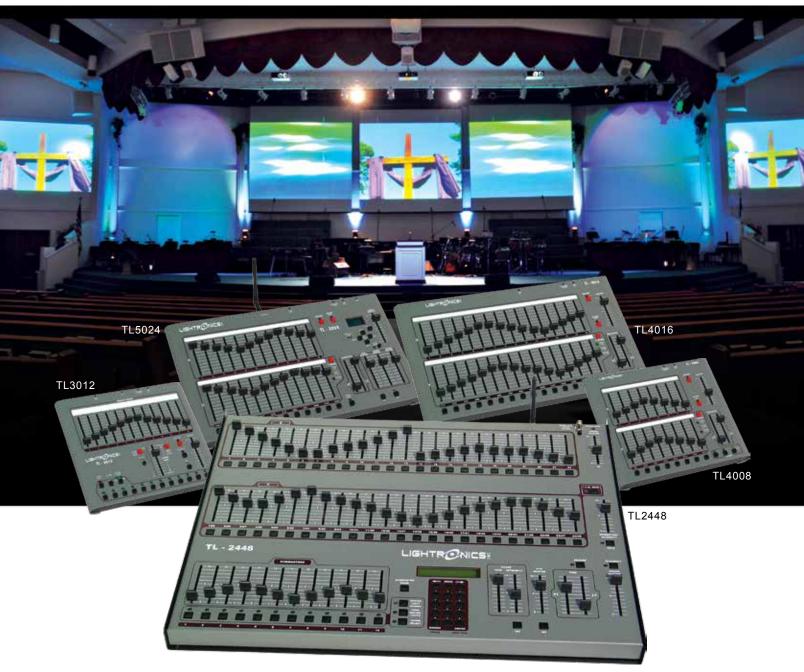

## LIGHTRONICS TL Series Lighting Consoles

## Bathe in the Heavenly Light at Down to Earth Prices.

Lightronics provides the answer to your lighting control needs. From 12 to 144 channels, our consoles come packed with all the features you want at an affordable price and a 5 year warranty. Best of all, our consoles are easy to use and gives even the novice user all the tools they need to raise the inspiration of your message to new heights. Call Lightronics today and see how your church can harness the power of the heavenly light.

## Lighting Console Features

⊘ LED Compatible

Ø Optional Built In Wireless DMX Ø Built In Softpatch

Programmable Chases

⊘ Cue Stack
⊘ Built In Softpatch
⊘ I MY 128 and DMY 512 Pro

LMX-128 and DMX-512 Protocols