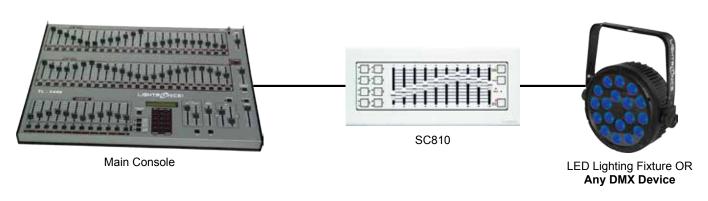

## Playback (8 Buttons & 10 Faders)

Imagine controlling 512 channels using one button or fader. That is what the new SC810 is designed to do. Use as a stand-alone control system, a backup to your main lighting console or as a master controller interfacing multiple remote stations with our SR516. The SC810 provides you with endless possibilities. Simple to program, easy to operate, and affordable the SC810 is the complete solution to your lighting control needs. Contact your local Lightronics dealer or visit us at www.lightronics.com/p604 for more information.