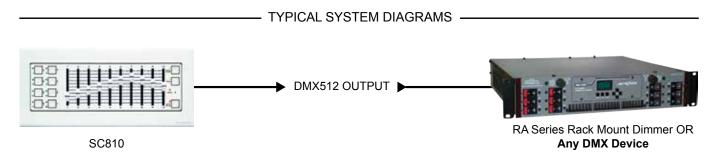

## Playback (8 Buttons & 10 Faders)

Imagine controlling 512 channels using one button or fader. That is what the new SC810 is designed to do. Use as a stand-alone control system, a backup to your main lighting console or as a master controller interfacing multiple remote stations with our SR516. The SC810 provides you with endless possibilities. Simple to program, easy to operate, and affordable the SC810 is the complete solution to your lighting control needs. Contact your local Lightronics dealer or visit us at www.lightronics.com/p604 for more information.