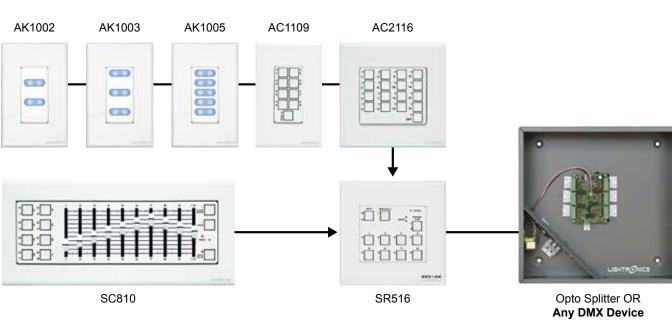

## Playback (8 Buttons & 10 Faders)

Imagine controlling 512 channels using one button or fader. That is what the new SC810 is designed to do. Use as a stand-alone control system, a backup to your main lighting console or as a master controller interfacing multiple remote stations with our SR516. The SC810 provides you with endless possibilities. Simple to program, easy to operate, and affordable the SC810 is the complete solution to your lighting control needs. Contact your local Lightronics dealer or visit us at www.lightronics.com/p604 for more information.